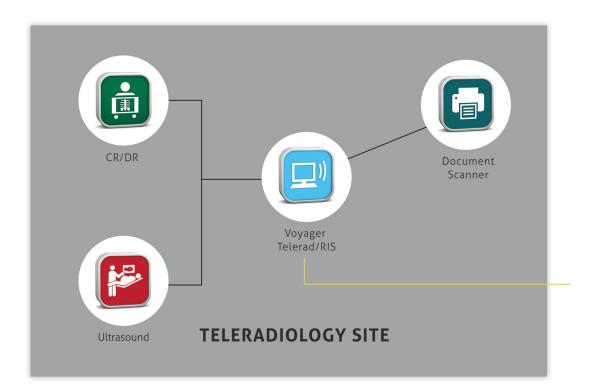

## **VOYAGER TELERAD**

The Voyager Telerad system has been designed to accept images sent from DICOM Modalitiesor Film Digitizers. It can also provide frame-grab DICOM bridge functions to non DICOM modalities (an option). Voyager Telerad allows film scanning and document scanning on the same station thus providing simplified workflow, cost savings and efficiencies.

Voyager Telerad allows the user to view and manipulate acquired images. These images can be stored locally and/or sent to another location for reporting by a radiologist or review by clinical users. Images can be sent via dial-up, LAN, WAN or Internet, with options for compression to decrease transmission time and reduce bandwidth usage.

Voyager Telerad offers advanced database options that permit long term storage of images. Configurable user worklists and advanced search functions allow users to easily access any stored study.