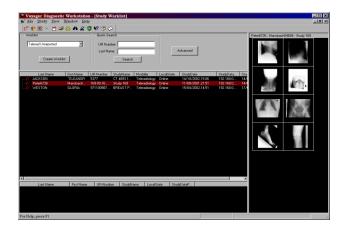

Voyager Telerad offers advanced database options that permit long term storage of images. Configurable user worklists and advanced search functions allow users to easily access any stored study.

## **VOYAGER TELERAD**

The worklist maybe individually configured. (i.e. Studies maybe sorted via status unreported/reported, site, modality, referring doctor, etc..., all via a simple and intuitive drop down menu).