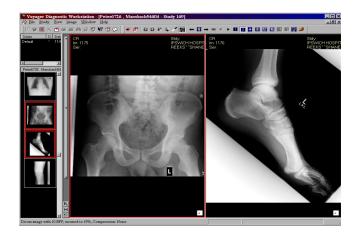

## Features, Tools & Options

- Configurable desktop for users ensuring same configuration each time at log in
  - o Customized user toolbar configuration
  - o Customized user preferences
  - o Customized worklist filters and searches
- Window & Level (including W/L presets)
- Programmed mouse buttons for quick image manipulation
- · Magnify, Zoom, Pan
- Flip (Left/right, Top/Bottom), Rotate
- Annotation

The workstation has been designed with user workflow in mind and is therefore user configurable, ensuring only the most frequently used tools are shown on the toolbar without cluttering of images.

- Image inversion
- Measurements, ROI, and Angles
- True size image display (1:1)
- Multiple enhancement tools
- DICOM Printing
- Multiple criteria for sorting of worklist entries
- · Image export
- Upgradeable to PACS Workstation